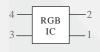

### / RGB+IC LED

| Pin | Function | Description      |
|-----|----------|------------------|
| 1   | GND      | GROUND           |
| 2   | DIN      | DATA IN          |
| 3   | DOUT     | DATA OUT         |
| 4   | VDD      | POWER VOLTAGE,5V |

- ⚠ Pin2,3 suggest avoiding high frequency signal to avoid interference.
- Mrong polarity may cause damage to the function.