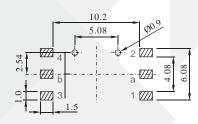

l or RGB colors available.
- Full face illumination.
- Small and short body for mounting in tight spaces.
- · Snap-actiong contact mechanism.
- · Build your own legend.
- · Long operating Life.

### NEW RGB+IC Feature

- · Uses WS2812B 5V RGB led with programmable.
- RGB Led Can be connected in series to reduce wiring.

## Contact configuration

/ Single LED

/ Switch

### / RGB LED



### / RGB+IC LED



| Pin | Function | Description      |
|-----|----------|------------------|
| 1   | GND      | GROUND           |
| 2   | DIN      | DATA IN          |
| 3   | DOUT     | DATA OUT         |
| 4   | VDD      | POWER VOLTAGE,5V |

- ⚠ Pin2,3 suggest avoiding high frequency signal to avoid interference.
- Mrong polarity may cause damage to the function.

## PCB. layout



Through hole Type



SMD Type



# ShanPu



# Illuminated Tactile Switches Series SPD





# ShanPu

# Illuminated Tactile Switches Series SPDK