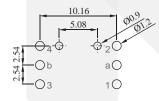

t LEDs of Single, Dual or RGB colors available.
- Full face illumination.
- Small and short body for mounting in tight spaces.
- · Snap-actiong contact mechanism.
- · Build your own legend.
- · Long operating Life.

### NEW RGB+IC Feature

- · Uses WS2812B 5V RGB led with programmable.
- RGB Led Can be connected in series to reduce wiring.

## Contact configuration

/ Single LED

/ Switch

### / RGB LED



### / RGB+IC LED



| Pin | Function | Description      |
|-----|----------|------------------|
| 1   | GND      | GROUND           |
| 2   | DIN      | DATA IN          |
| 3   | DOUT     | DATA OUT         |
| 4   | VDD      | POWER VOLTAGE,5V |

- ⚠ Pin2,3 suggest avoiding high frequency signal to avoid interference.
- Mrong polarity may cause damage to the function.

## PCB. layout



Through hole Type



SMD Type



# ShanPu



# Illuminated Tactile Switches Series SPD





# ShanPu

# Illuminated Tactile Switches Series SPDK