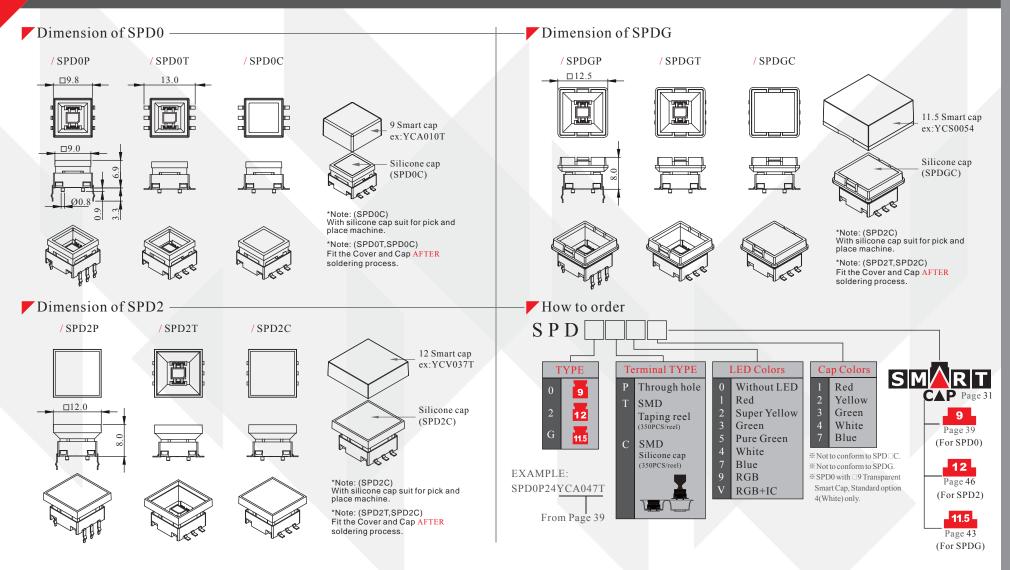

t body for mounting in tight spaces.
- · Snap-actiong contact mechanism.
- · Build your own legend.
- · Long operating Life.

### NEW RGB+IC Feature

- · Uses WS2812B 5V RGB led with programmable.
- RGB Led Can be connected in series to reduce wiring.

## Contact configuration

/ Single LED

/ Switch

### / RGB LED



### / RGB+IC LED



| Pin | Function | Description      |
|-----|----------|------------------|
| 1   | GND      | GROUND           |
| 2   | DIN      | DATA IN          |
| 3   | DOUT     | DATA OUT         |
| 4   | VDD      | POWER VOLTAGE,5V |

- ⚠ Pin2,3 suggest avoiding high frequency signal to avoid interference.
- Mrong polarity may cause damage to the function.

## PCB. layout



Through hole Type



SMD Type



# ShanPu



# Illuminated Tactile Switches Series SPD





# ShanPu

# Illuminated Tactile Switches Series SPDK