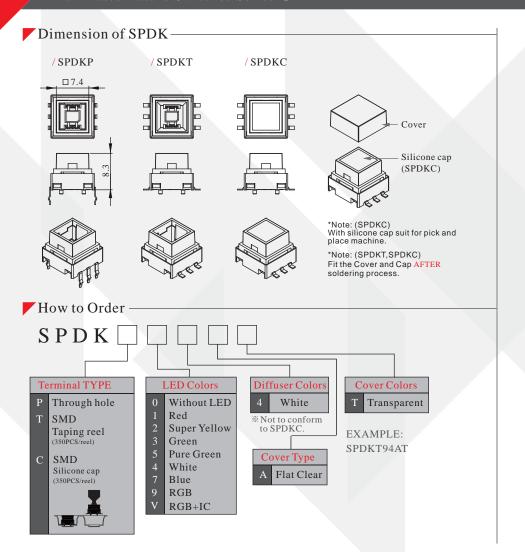

act mechanism.
- · Build your own legend.
- · Long operating Life.

### NEW RGB+IC Feature

- · Uses WS2812B 5V RGB led with programmable.
- RGB Led Can be connected in series to reduce wiring.

## Contact configuration

/ Single LED

/ Switch

### / RGB LED



### / RGB+IC LED



| Pin | Function | Description      |
|-----|----------|------------------|
| 1   | GND      | GROUND           |
| 2   | DIN      | DATA IN          |
| 3   | DOUT     | DATA OUT         |
| 4   | VDD      | POWER VOLTAGE,5V |

- ⚠ Pin2,3 suggest avoiding high frequency signal to avoid interference.
- Mrong polarity may cause damage to the function.

## PCB. layout



Through hole Type



SMD Type



# ShanPu



# Illuminated Tactile Switches Series SPD





# ShanPu

# Illuminated Tactile Switches Series SPDK