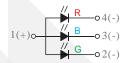

e

Insulation Resistance Operating Force

Total Travel Mechanical Life

:1,000,000 cycles Min. Operating Temperature :-25 °C ~ +60 °C

Materials

Cover Reflector

:Polycarbonate (PC) :Polyamide(PA)

:LCP Base

Action Dome Terminal

:Stainless steel with silver plating

:Phosphor bronze (PBS)

:100mOhm Max.(initial)

:100MOhm Min.

 $:0.3mm\pm0.1mm$ 

:220gf±50gf

with gold plating

- Bright LEDs of Single, Dual or RGB colors available.
- Full face illumination.
- Small and short body for mounting in tight spaces.
- · Snap-actiong contact mechanism.
- · Build your own legend.
- · Long operating Life.

### NEW RGB+IC Feature

- · Uses WS2812B 5V RGB led with programmable.
- RGB Led Can be connected in series to reduce wiring.

## Contact configuration

/ Single LED

/ Switch

### / RGB LED



### / RGB+IC LED



| Pin | Function | Description      |
|-----|----------|------------------|
| 1   | GND      | GROUND           |
| 2   | DIN      | DATA IN          |
| 3   | DOUT     | DATA OUT         |
| 4   | VDD      | POWER VOLTAGE,5V |

- ⚠ Pin2,3 suggest avoiding high frequency signal to avoid interference.
- Mrong polarity may cause damage to the function.

## PCB. layout



Through hole Type



SMD Type



# ShanPu



# Illuminated Tactile Switches Series SPD





# ShanPu

# Illuminated Tactile Switches Series SPDK